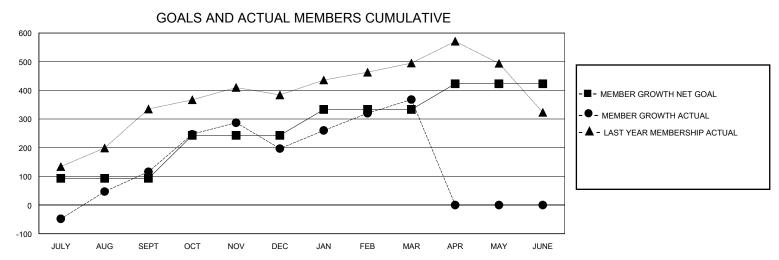

## District 317 D

Results as of: 3/31/2024

| GMT:          |               | LOCATION INDIA |               |                       |                        |                         |                                                    |  |
|---------------|---------------|----------------|---------------|-----------------------|------------------------|-------------------------|----------------------------------------------------|--|
|               | Club          | s              |               | Members               |                        |                         |                                                    |  |
|               | RESULTS FOR   | R 2023-2024    |               | RESULTS FOR 2023-2024 |                        |                         |                                                    |  |
| QUARTER       | NEW CLUB GOAL | NEW CLUBS      | DROPPED CLUBS | QUARTER MEMI          | BER GROWTH NET<br>GOAL | MEMBER GROWTH<br>ACTUAL | DROPPED<br>MEMBERS ACTUAL<br>(including transfers) |  |
| JULY/AUG/SEPT | 2             | 3              | 2             | JULY/AUG/SEPT         | 93                     | 266                     | 136                                                |  |
| OCT/NOV/DEC   | 0             | 1              | 4             | OCT/NOV/DEC           | 150                    | 304                     | 209                                                |  |
| JAN/FEB/MAR   | 3             | 1              | 0             | JAN/FEB/MAR           | 90                     | 186                     | 9                                                  |  |
| APR/MAY/JUNE  | 1             | 0              | 0             | APR/MAY/JUNE          | 90                     | 0                       | 0                                                  |  |